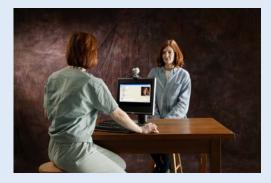

## EasyID® ADVANCE

EasyLABEL EasyFORM EasyID-MOBILE EasyCAM EasyREG Downtime

**EasyCAM**, a module of EasyID®ADVANCE, is an affordable tool for increasing patient safety while enhancing positive patient identification by providing the ability to capture a patient photo. Once the photo is captured, it can be associated with a patient identifier and instantly recalled. The photo can be viewed on screen or printed to any wristband, label, document, or hospital identification card and stored in the EasyID® database or interfaced to another system using EasyARCHIVE.