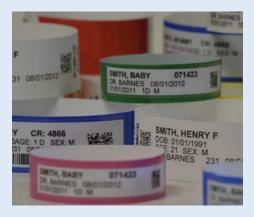

## **PHG**Technologies

5203 Maryland Way Suite 200 Brentwood, TN 37027-5022 800-349-4531 Website: easyasphg.com **EasyLABEL**, a module of EasyID®ADVANCE, is the direct descendant of the original patient labeling system created in 1995. It provides an easy way to implement a bar code, patient ID system and enables the user to create ID and patient chart labels using linear and/or matrix (2-D) bar codes. It is a server based application which allows an unlimited number of users.

EasyLABEL masters the process of positive patient identification by generating bar coded labels, wristbands and ID cards to improve patient safety and drive bar code enabled systems. EasyLABEL is easy to implement and use. No programming changes are required to your existing system. Therefore, implementation